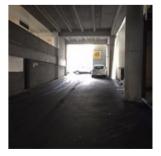

## To help you locate our visitor carparks, please follow these steps:

Turn into Wilson carpark entrance off Broadway between 88 and 118 Broadway (just by Habitual Fix). DO NOT enter the carpark but turn right before the barrier entry into the Wilson carpark.

You will see a long driveway. Drive to the far end to the open-air carpark.

At the end of the driveway you will see four Alliotts' designated spaces. Park in any of these, then enter the building through the door marked "through to lift".