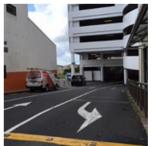

## To help you locate our visitor carparks, please follow these steps:

Turn into Wilson carpark entrance off Broadway between 88 and 118 Broadway (just by Habitual Fix). DO NOT enter the carpark but turn right before the barrier entry into the Wilson carpark.

You will see a long driveway. Drive to the far end to the open-air carpark.

At the end of the driveway you will see four Alliotts' designated spaces. Park in any of these, then enter the building through the door marked "through to lift".