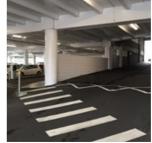

You will see a long driveway. Drive to the far end to the open-air carpark.

At the end of the driveway you will see four Alliotts' designated spaces. Park in any of these, then enter the building through the door marked "through to lift".