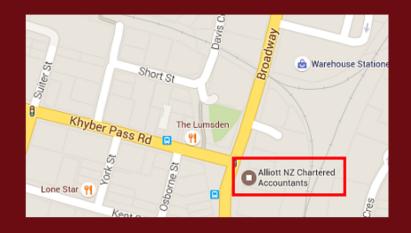

## ALLIOTT NZ'S OFFICE LOCATION

Level 2 142 Broadway Newmarket AUCKLAND

Phone (09) 520 9200

There are four Alliott NZ visitor carparks at the rear of the office. Entry is just before the Wilsons Carpark building at 118 Broadway. Lost or late? Don't worry - just give our friendly reception a call.