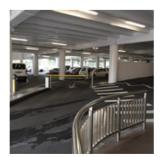

You will see a long driveway. Drive to the far end to the open-air carpark.

At the end of the driveway you will see four Alliotts' designated spaces. Park in any of these, then enter the building through the door marked "through to lift".