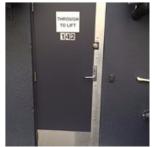

You will see a long driveway. Drive to the far end to the open-air carpark.

At the end of the driveway you will see four Alliotts' designated spaces. Park in any of these, then enter the building through the door marked "through to lift".