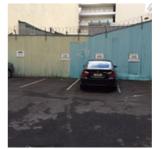

You will see a long driveway. Drive to the far end to the open-air carpark.

At the end of the driveway you will see four Alliotts' designated spaces. Park in any of these, then enter the building through the door marked "through to lift".